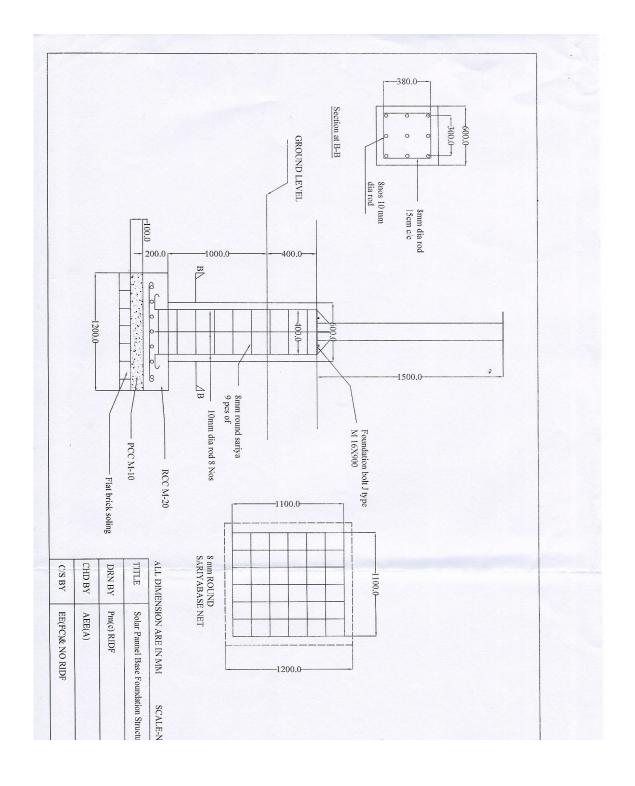

## SCOPE OF WORK FOR SUPPLY, INSTALLATION AND COMMISSIONING OF SPV WATER PUMPING SYSTEM AND INSTALLATION OF STW

| 1.  | Supply, installation and commissioning of SPV water pumping System:                                        |
|-----|------------------------------------------------------------------------------------------------------------|
|     | The empanelled Respondent shall generate demand for their proposed SPV water pumping system                |
|     | among prospective farmers in various districts of the State of Assam and as per interest of                |
|     | beneficiary farmers, they will select the system from empanelled manufacturers/ system integrators.        |
|     | Respondent shall supply, install and commission of SPV water pumping system and install STW at             |
|     | various locations in different districts of Assam without any preference for any specific site/district or |
|     | without any prejudice to any beneficiary.                                                                  |
| 1.1 | The Respondent will have full responsibility for packaging, forwarding, transportation, supply and         |
|     | any type of breakages/ losses etc. thereto. The goods/ systems will be delivered at the destination,       |
|     | installed and commissioned at site in the perfect conditions.                                              |
| 1.2 | Respondent shall install SPV water pumping system with 2 HP DC surface or submersible solar pump           |
|     | (PV Array capacity of 1800Wp) as the case may be, after installation of STW successfully.                  |
|     | Manufacturers will have to put a Name plate/ Label and Mark Bar code &/ Serial No./ Code No. etc.          |
|     | of their products as per NABL/ MNRE/ BIS/ BEE or other applicable specification(s).                        |
| 1.3 | The Respondent shall be responsible for survey (selection of proper bore well/ tube well having            |
|     | sufficient yield in the premises of beneficiary), supply, installation & commissioning of various          |
|     | capacities/ heads of SPV water pumping systems with all required accessories and fittings i.e. SPV         |
|     | panels should be mounted on a suitable structure with a provision of three times manual tracking,          |
|     | surface/ submersible motor pump set with a suitable inverter/ controller with a provision of remote        |
|     | monitoring of pump, electronics (MPPT, Inverter, Electronics Protections), interconnected cables, on-      |
|     | off switch, GI/ HDPE riser pipe/ suction pipe & all required accessories, fittings related to civil works  |
|     | along with 5 years warranty & Comprehensive Maintenance Contract (CMC) etc. in different villages/         |
|     | sites located all over the state of Assam. The same make of solar panels, pumps and inverter/              |
|     | controller, for which the test report is submitted in the RFP, should be supplied by the Respondent.       |
| 1.4 | Civil works for installation/ grouting of SPV pole/ mounting structure/ electrical work etc. shall be      |
|     | scope of Respondent. It should have proper foundation as the steel structure of solar panel has to         |
|     | withstand wind of up to 150 km/hr velocities. A model Plan and estimate of foundation for the steel        |
|     | structure of solar panel is attached at Annexure –6 which is exclusive of benchmark cost.                  |
| 1.5 | All metal casing or shielding of the pumping system shall be thoroughly grounded to ensure safety of       |
|     | the SPV water pumping system.                                                                              |