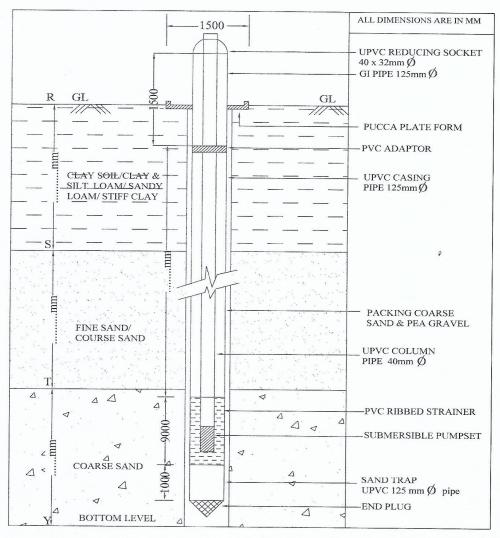

| 3.2  | The time period specified in the work order shall be deemed to be the essence of the contract and          |
|------|------------------------------------------------------------------------------------------------------------|
|      | the Respondent shall arrange all the needful within the stipulated period.                                 |
| 4    | Installation of STW (Boring works)                                                                         |
| 4.1  | As per requirement of site and aquifer condition, two separate provisions for STW are available. Viz.      |
|      | - (i) STW up to a depth of 45 meter by manual boring commissioned with surface pump and (ii) STW           |
|      | up to a depth of 75 meter by machine boring commissioned with submersible pump.                            |
| 4.2  | Site of construction of bore-well would be in the farm land of the beneficiary farmer                      |
| 4.3  | Construction of bore-well is exclusively for irrigation purpose                                            |
| 4.4  | Construction of bore-well up to 45m depth of boring in case of surface/ centrifugal pump and up to         |
|      | 75m depth of boring in case of submersible pump                                                            |
| 4.5  | Skilled artisan would be engaged for construction of bore-well                                             |
| 4.6  | Boring works should to be executed as per plan and estimate approved by the Agriculture                    |
|      | Department as attached in Annexure -7 and 8. Bill will be raised as per actual measurement recoded         |
|      | in MB for civil work of STW.                                                                               |
| 4.7  | Explore the water bearing strata to achieve maximum yield from the bore-well.                              |
| 4.8  | Survey of site and any bore-well in the nearby field to assess the minimum boring required to              |
|      | achieve the desired yield.                                                                                 |
| 4.9  | Successful installation of STW to achieve adequate discharge after coupled with 2 hp surface/              |
|      | submersible solar pump.                                                                                    |
| 4.10 | Obtain satisfactory certificate indicating discharge (litre/sec), litho log of bore-well jointly signed by |
|      | the beneficiary and Junior Engineer concerned.                                                             |
| 4.11 | Area affected by arsenic and Fluoride shall not be considered for construction of bore-well                |
| 4.12 | Bore-well having inadequate discharge shall be considered as failure boring.                               |
| 4.13 | No. reimbursement shall be made against failure boring                                                     |
| 4.14 | The respondent must complete his job within the stipulated time frame.                                     |
|      |                                                                                                            |