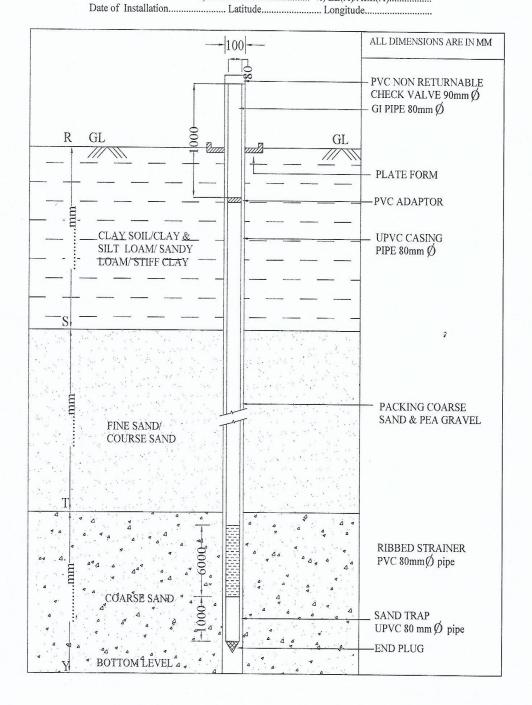

| 3.2  | The time period specified in the work order shall be deemed to be the essence of the contract and          |
|------|------------------------------------------------------------------------------------------------------------|
|      | the Respondent shall arrange all the needful within the stipulated period.                                 |
| 4    | Installation of STW (Boring works)                                                                         |
| 4.1  | As per requirement of site and aquifer condition, two separate provisions for STW are available. Viz.      |
|      | - (i) STW up to a depth of 45 meter by manual boring commissioned with surface pump and (ii) STW           |
|      | up to a depth of 75 meter by machine boring commissioned with submersible pump.                            |
| 4.2  | Site of construction of bore-well would be in the farm land of the beneficiary farmer                      |
| 4.3  | Construction of bore-well is exclusively for irrigation purpose                                            |
| 4.4  | Construction of bore-well up to 45m depth of boring in case of surface/ centrifugal pump and up to         |
|      | 75m depth of boring in case of submersible pump                                                            |
| 4.5  | Skilled artisan would be engaged for construction of bore-well                                             |
| 4.6  | Boring works should to be executed as per plan and estimate approved by the Agriculture                    |
|      | Department as attached in Annexure -7 and 8. Bill will be raised as per actual measurement recoded         |
|      | in MB for civil work of STW.                                                                               |
| 4.7  | Explore the water bearing strata to achieve maximum yield from the bore-well.                              |
| 4.8  | Survey of site and any bore-well in the nearby field to assess the minimum boring required to              |
|      | achieve the desired yield.                                                                                 |
| 4.9  | Successful installation of STW to achieve adequate discharge after coupled with 2 hp surface/              |
|      | submersible solar pump.                                                                                    |
| 4.10 | Obtain satisfactory certificate indicating discharge (litre/sec), litho log of bore-well jointly signed by |
|      | the beneficiary and Junior Engineer concerned.                                                             |
| 4.11 | Area affected by arsenic and Fluoride shall not be considered for construction of bore-well                |
| 4.12 | Bore-well having inadequate discharge shall be considered as failure boring.                               |
| 4.13 | No. reimbursement shall be made against failure boring                                                     |
| 4.14 | The respondent must complete his job within the stipulated time frame.                                     |
|      |                                                                                                            |